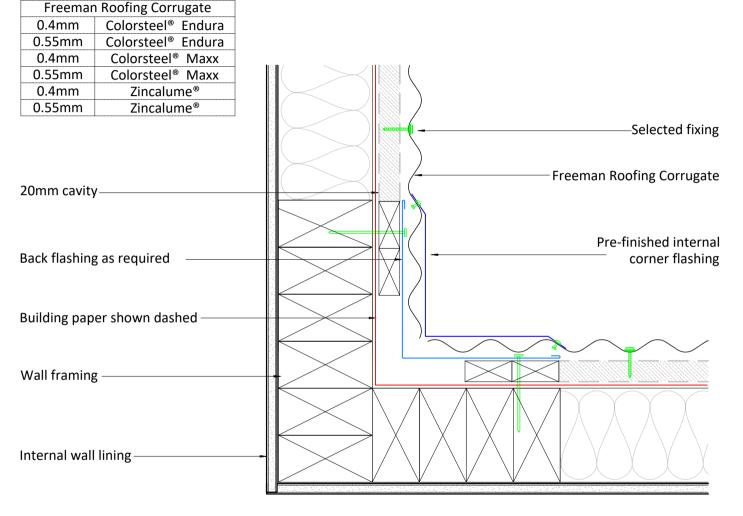

## Notes:

Wall Cladding Corner Flashings: Options for wall cladding corners include cover flashings (all claddings) and soakers to an external corner (weatherboards).

## Backflashings:

E2/AS1 requires 50 x 50 mm flashing with hems, except for buildings in EH wind zones where the dimension is increased to 75 x 75 mm with hems.

Cladding Cover: BRANZ recommends that the dimensions of any corner flashing (internal or external) be based on a minimum cladding cover of 50 mm generally and 75 mm in an EH wind zone from the actual joint in the cladding.

Installation: For buildings outside the scope of E2/AS1, flashing details must be submitted for consent with supporting information as an alternative method.